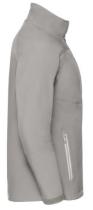

#### Specification

RUSSELL Men's Bionic Softshell Three-Layer Jacket, Lightly Styled with Contrast Zipper for a Sleeker Look, High Collar with Lining, Velcro Adjustable Strap at the Bottom of the Sleeves, Two Pockets Forward and One Right Pocket .1. Face - 94% polyester, 6% elastin Bionic Finish 2. Diaphragm - 5000 mm watertight / 5000 g / m2 / 24 hours vapor permeability 3.Polar delivery - 100% polyester.FLUORIN and PVC FREE.BIONIC-FINISH ECO Stone M