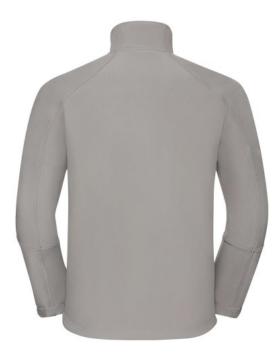

#### Specification

RUSSELL Men's Bionic Softshell Three-Layer Jacket, Lightly Styled with Contrast Zipper for a Sleeker Look, High Collar with Lining, Velcro Adjustable Strap at the Bottom of the Sleeves, Two Pockets Forward and One Right Pocket .1. Face - 94% polyester, 6% elastin Bionic Finish 2. Diaphragm - 5000 mm watertight / 5000 g / m2 / 24 hours vapor permeability 3.Polar delivery - 100% polyester.FLUORIN and PVC FREE.BIONIC-FINISH ECO Stone M