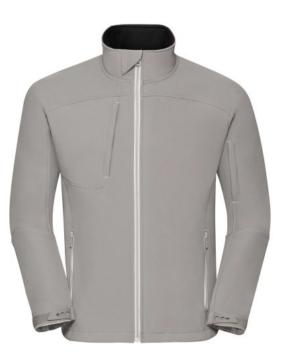

#### Specification

RUSSELL Men's Bionic Softshell Three-Layer Jacket, Lightly Styled with Contrast Zipper for a Sleeker Look, High Collar with Lining, Velcro Adjustable Strap at the Bottom of the Sleeves, Two Pockets Forward and One Right Pocket .1. Face - 94% polyester, 6% elastin Bionic Finish 2. Diaphragm - 5000 mm watertight / 5000 g / m2 / 24 hours vapor permeability 3.Polar delivery - 100% polyester.FLUORIN and PVC FREE.BIONIC-FINISH ECO Stone M