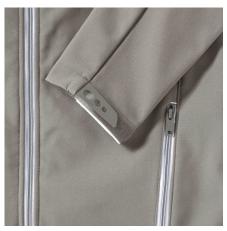

#### Specification

RUSSELL Men's Bionic Softshell Three-Layer Jacket, Lightly Styled with Contrast Zipper for a Sleeker Look, High Collar with Lining, Velcro Adjustable Strap at the Bottom of the Sleeves, Two Pockets Forward and One Right Pocket .1. Face - 94% polyester, 6% elastin Bionic Finish 2. Diaphragm - 5000 mm watertight / 5000 g / m2 / 24 hours vapor permeability 3.Polar delivery - 100% polyester.FLUORIN and PVC FREE.BIONIC-FINISH ECO Stone M