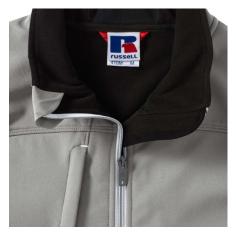

#### Specification

RUSSELL Men's Bionic Softshell Three-Layer Jacket, Lightly Styled with Contrast Zipper for a Sleeker Look, High Collar with Lining, Velcro Adjustable Strap at the Bottom of the Sleeves, Two Pockets Forward and One Right Pocket .1. Face - 94% polyester, 6% elastin Bionic Finish 2. Diaphragm - 5000 mm watertight / 5000 g / m2 / 24 hours vapor permeability 3.Polar delivery - 100% polyester.FLUORIN and PVC FREE.BIONIC-FINISH ECO Stone M